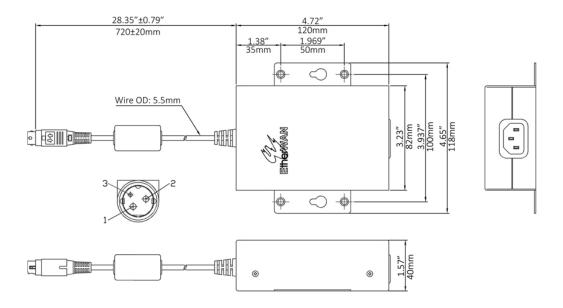

# EX41-136044

Power Supply 36W 12VDC with Latch





# **Specifications**

### + Power

#### **Input Rating**

90-264VAC (47-63Hz)

#### **Output Rating**

36W, 12VDC, 0-3A

## + Mechanical

#### Casing

Aluminum case

#### **Operating Temperature**

-40 to 75°C (-40 to 167°F)

### **Output Connector**

DC jack with latch



## **Dimensions**



# **Ordering Info**

## + Model

EX41-136044-X Power Supply 36W 12VDC with Latch

## + Input Plug Options (X)

**2** EU

3 UK

**4** AU

**5** JP

**6** SA



© EtherWAN Systems, Inc. All rights reserved. 20230801

EtherWAN is constantly developing and improving products. Specifications are subject to change without notice and without incurring any obligation.