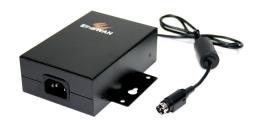

# EX41-136044

Power Supply 36W 12VDC with Latch

### **Output Connector**

DC jack with latch