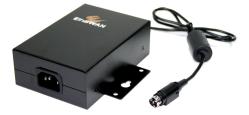

## EX41-145044

Power Supply 45W 12VDC with Latch

### + Mechanical

**Casing** Aluminum case

**Operating Temperature** -40 to 75°C (-40 to 167°F)

**Output Connector** DC jack with latch