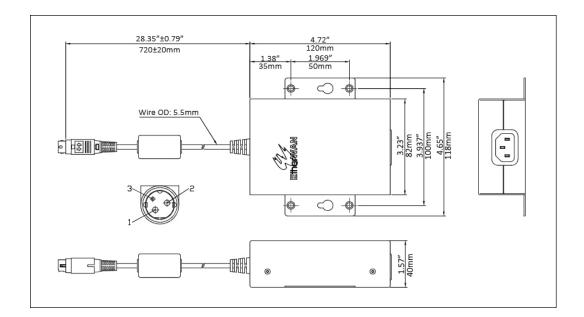

## EX41-145044

Power Supply 45W 12VDC with Latch





## **Specifications**

#### + Power

**Input Rating** 90-264VAC (47-63Hz)

**Output Rating** 45W, 12VDC, 0-3.7A

### + Mechanical

**Casing** Aluminum case

**Operating Temperature** -40 to 75°C (-40 to 167°F)

**Output Connector** DC jack with latch



# Dimensions



## **Ordering Info**

+ Model

EX41-145044-1 Power Supply 45W 12VDC with Latch (US Input Plug)



© EtherWAN Systems, Inc. All rights reserved. 20230503

EtherWAN is constantly developing and improving products. Specifications are subject to change without notice and without incurring any obligation.