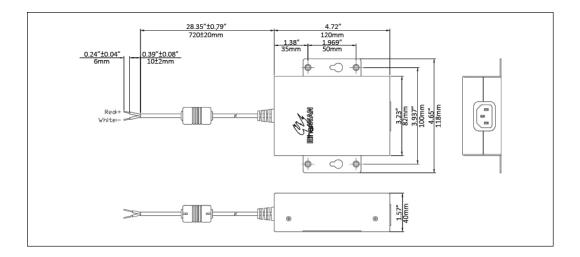

## EX41-145046

Power Supply 45W 12VDC with Open Wire







# **Specifications**

### + Power

#### **Input Rating**

90-264VAC (47-63Hz)

#### **Output Rating**

45W, 12VDC, 0-3.7A

## + Mechanical

#### Casing

Aluminum case

#### **Operating Temperature**

-40 to 75°C (-40 to 167°F)

### **Output Connector**

Open wire for terminal block



# **Dimensions**



# **Ordering Info**



EX41-145046-1 Power Supply 45W 12VDC with Open Wire (US Input Plug)



© EtherWAN Systems, Inc. All rights reserved. 20230503

EtherWAN is constantly developing and improving products. Specifications are subject to change without notice and without incurring any obligation.

2